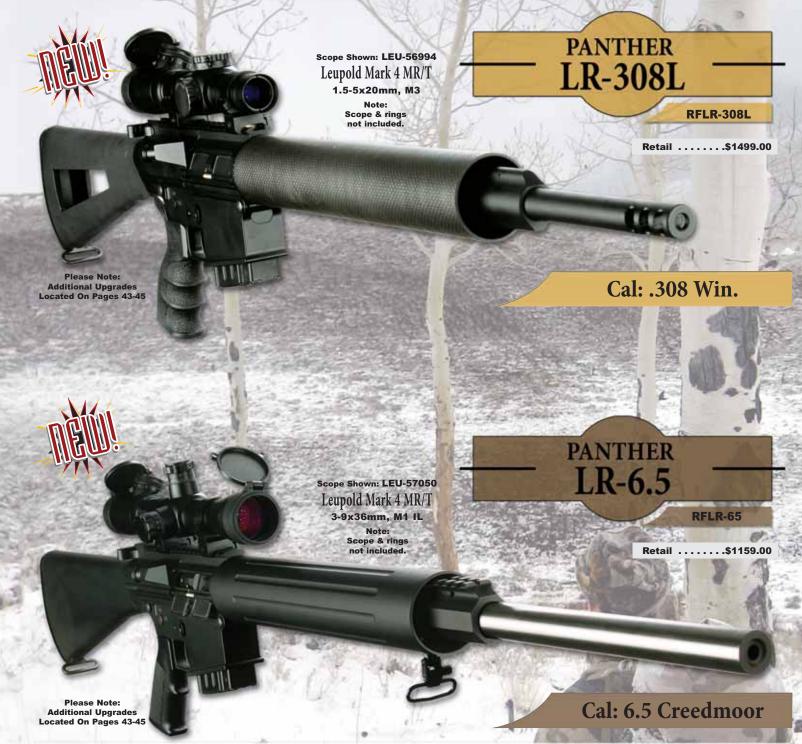

| UPPER RECEIVER                                                                                                                                                                                                                                                 | LOWER RECEIVER                                                                                                                                                             | STOCK / GRIP / TRIGGER                                                                                                           | WEIGHT                | LENGTH    |
|----------------------------------------------------------------------------------------------------------------------------------------------------------------------------------------------------------------------------------------------------------------|----------------------------------------------------------------------------------------------------------------------------------------------------------------------------|----------------------------------------------------------------------------------------------------------------------------------|-----------------------|-----------|
| A3-Style Flattop, lightweight upper, extruded from 6066-T6 aluminum     Hard coat anodized per Mil Spec and Teflon coated black     Dust cover     Forward assist and shell deflector     Right hand ejection     A3 Height, Picatinny Rail                    | Milled from a solid billet of 6061-T6 aluminum     Hard coat anodized per Mil Spec and Teflon coated black     Integral trigger guard     Aluminum magazine release button | Skeletonized black Zytel mil spec<br>w/trap door assembly     Hogue Rubber Grip with Finger<br>Grooves     JP Adjustable Trigger | • 7.99 lbs<br>(Empty) | • 39.125" |
| A3-Style Flattop, lightweight upper, extruded from 6066-T6 aluminum     Hard coat anodized per Mil Spec and Teflon coated black     Dust cover     Forward assist and shell deflector     Right hand ejection     A3 Height, Picatinny Rail                    | Milled from a solid billet of 6061-T6 aluminum     Hard coat anodized per Mil Spec and Teflon coated black     Integral trigger guard     Aluminum magazine release button | Skeletonized black Zytel mil spec<br>w/trap door assembly     G27 Tactical Pistol Grip     JP Adjustable Trigger                 | • 7.99 lbs<br>(Empty) | • 39.125" |
| A3-style Flattop     Thick walled, extruded from 6066-T6 aluminum     Hard coat anodized per Mil Spec and Teflon coated black     Dust cover     Shell deflector and forward assist machined as one unit     Right hand ejection     A3 Height, Picatinny Rail | Milled from a solid billet of 6061-T6 aluminum     Hard coat anodized per Mil Spec and Teflon coated black     Integral trigger guard     Aluminum magazine release button | Standard A2 black Zytel mil spec<br>w/trap door assembly A2 Pistol Grip Standard AR-15 Trigger Group                             | • 11.3 lbs<br>(Empty) | • 43.6"   |