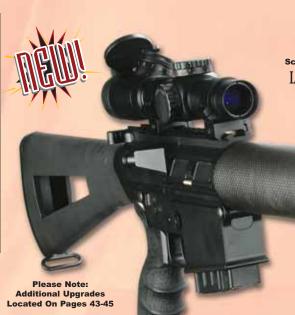

Cal: .308 Win.

Please Note:
Additional Upgrades
Located On Pages 43-45

Each rifle comes with 2- 19 rd. Magazines, 1- Nylon Web Sling and 1- Cleaning Kit

**CHAMBER SIGHTS HANDGUARD BARREL BOLT CARRIER** 18" Length 416 Stainless steel Lite Phosphated 8620 steel holt **PANTHER** Contour, Black Teflon coated carrier, heat treated and plated Carbon Fiber Free Float Tube None 6 grooves, right-hand · .308 Winchester Phosphated steel bolt, heat LR-308L (mounting optics only) w/bipod stud, Standard Length 1x10 twist, button rifled treated and plated per Mil (RFLR-308L) · Custom Compensator Lightweight Gas Block 18" Length4140 Chrome-moly steel Phosphated 8620 steel bolt carrier, heat treated and plated **PANTHER** Ribbed aluminum free float tube bull barrel .308 Winchester Phosphated steel bolt, heat Carbine Length LR-308B 6 grooves, right-hand (mounting optics only) Bipod stud installed treated and plated per Mil Spec. 1x10 twist, button rifled (RFLR-308B) Koelbl Single-Rail Gas Block Phosphated 8620 steel bolt **PANTHER** 416 Stainless steel bull barrel Ribbed aluminum free float tube carrier, heat treated and plated 6 grooves, right-hand Standard Length .308 Winchester Phosphated steel bolt, heat **LR-308** (mounting optics only) treated and plated per Mil Bipod stud installed 1x10 twist, button rifled (RFLR-308) Koelbl Single-Rail Gas Block 20" Length Phosphated 8620 steel bolt 416 Stainless steel bull barrel Ribbed aluminum free float tube Standard Length **PANTHER** carrier, heat treated and plated None Phosphated steel bolt, heat treated and plated per Mil LR-30S • .300 Remington SAUM Vented 6 grooves, right-hand (mounting optics only) 1x10 twist, button rifled · Bipod stud installed (RFLR-30S) Koelbl Single-Rail Gas Block