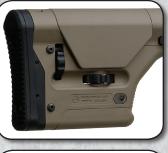

- BOLT: Magnetic Particle Inspected (MPI), NiB-X Coated
- **TRIGGER:** CMC Single Stage 3.5lb Competition (Flat)
- STOCK: Magpul PRS Sniper Adjustable Buttstock
- **PISTOL GRIP:** Accu-Grip Adjustable Competition
- **FOREND:** DDA Aluminum Free Float Octagon (15") HEX or KeyMod Handguard, NiB-X Coated
- SIGHTS: Dueck Defense Rapid Transition Offset Sight Set
- INCLUDED: DDA Owners Kit 5 (Pelican Die-Cut Hard Case, Magpul Polymer Magazine, DDA 3" Rail Section, Otis Tactical Cleaning Kit, Operator's Manual)