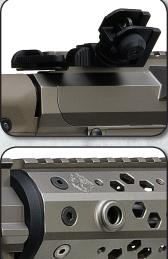

- BOLT: Magnetic Particle Inspected (MPI), NiB-X Coated
- **TRIGGER:** CMC Single Stage 3.5lb Competition (Flat)
- STOCK: Magpul PRS Sniper Adjustable Buttstock
- **PISTOL GRIP:** Accu-Grip Adjustable Competition
- **FOREND:** DDA Aluminum Free Float Octagon (15") HEX or KeyMod Handguard, NiB-X Coated
- SIGHTS: Dueck Defense Rapid Transition Offset Sight Set
- INCLUDED: DDA Owners Kit 5 (Pelican Die-Cut Hard Case, Magpul Polymer Magazine, DDA 3" Rail Section, Otis Tactical Cleaning Kit, Operator's Manual)

Shown in NiB-X with HEX Handguard Option.